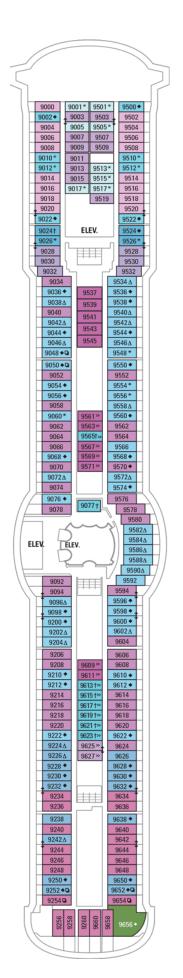

# Deck Nine on SERENADE OF THE SEAS

| SU | ITES |  |
|----|------|--|
|    |      |  |

OT Owner's Suite - 2 Bedroom

#### BALCONY

1B Spacious Ocean View Balcony

R

- 2B Spacious Ocean View Balcony
- 3B Spacious Ocean View Balcony
- 4B Spacious Ocean View Balcony
- 1D Ocean View Balcony
- 2D Ocean View Balcony
- 5D Ocean View Balcony
- D Ocean View Balcony

#### INTERIOR

- 1VInterior2VInterior
- 3V Interior
- 4V Interior