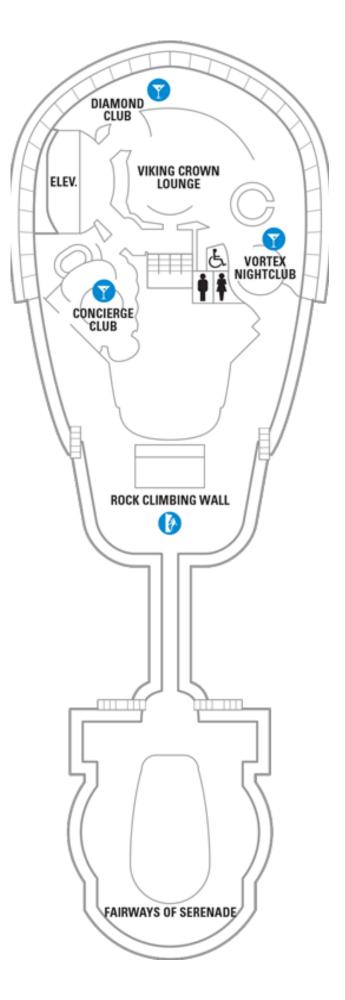

R

IV Interior

3V Interior

4V Interior

Deck Eleven on **SERENADE OF THE SEAS** 

Deck Twelve on
SERENADE OF THE SEAS

Deck Thirteen on **SERENADE OF THE SEAS** 