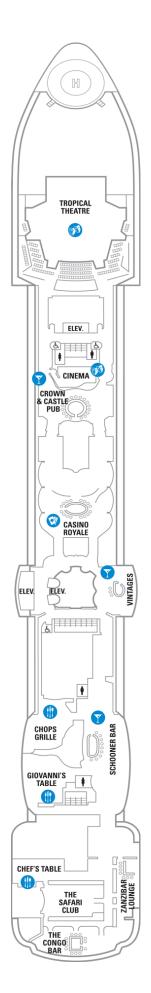

## Deck Two on SERENADE OF THE SEAS

### **OCEAN VIEW**

NOcean ViewNOcean View

## INTERIOR

1VInterior2VInterior



# Deck Three on SERENADE OF THE SEAS

R





# Deck Four on SERENADE OF THE SEAS

| OCE | AN VIEW    |   |
|-----|------------|---|
| 1N  | Ocean View |   |
| 2N  | Ocean View |   |
| 3N  | Ocean View |   |
| 8N  | Ocean View | / |
|     |            |   |
| INT | ERIOR      |   |
| 1V  | Interior   |   |
| 2V  | Interior   |   |
|     |            |   |

Studio Interior





Deck Five on SERENADE OF THE SEAS





Deck Six on
SERENADE OF THE SEAS



## **Deck Seven on SERENADE OF THE SEAS**

| SUI  | TES                         |                 |
|------|-----------------------------|-----------------|
| OT   | Owner's Suite - 2 Bedroom   | 70              |
| BAL  | CONY                        | <b>70</b><br>70 |
| 4B   | Spacious Ocean View Balcony | - 7<br>- 7      |
| 1D   | Ocean View Balcony          |                 |
| 2D   | Ocean View Balcony          | 7               |
| 5D   | Ocean View Balcony          |                 |
| 6D   | Ocean View Balcony          | 7               |
|      |                             |                 |
| OCE  | AN VIEW                     |                 |
| 1К   | Ultra Spacious Ocean View   |                 |
| 2M   | Spacious Ocean View         |                 |
| 3N   | Ocean