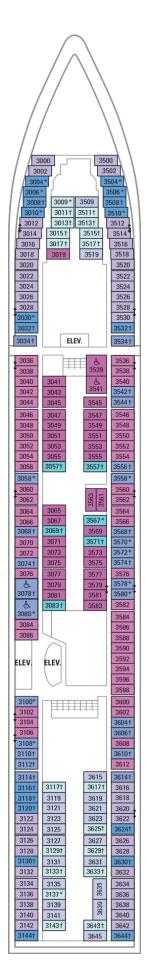

## Deck Two on SERENADE OF THE SEAS

### **OCEAN VIEW**

NOcean ViewNOcean View

## INTERIOR

1VInterior2VInterior



# Deck Three on SERENADE OF THE SEAS

R





# Deck Four on SERENADE OF THE SEAS

| OCE | AN VIEW    |   |
|-----|------------|---|
| 1N  | Ocean View |   |
| 2N  | Ocean View |   |
| 3N  | Ocean View |   |
| 8N  | Ocean View | / |
|     |            |   |
| INT | ERIOR      |   |
| 1V  | Interior   |   |
| 2V  | Interior   |   |
|     |            |   |

Studio Interior





Deck Five on SERENADE OF THE SEAS





Deck Six on
SERENADE OF THE SEAS



## **Deck Seven on SERENADE OF THE SEAS**

| SUI  | TES                         |                 |
|------|-----------------------------|-----------------|
| OT   | Owner's Suite - 2 Bedroom   | 70              |
| BAL  | CONY                        | <b>70</b><br>70 |
| 4B   | Spacious Ocean View Balcony | - 7<br>- 7      |
| 1D   | Ocean View Balcony          |                 |
|