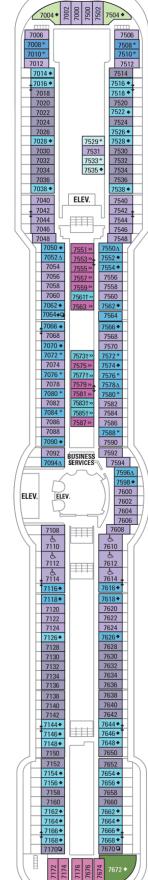

## Deck Eight on **SERENADE OF THE SEAS**

8502 •

8534 • 

8546\*

R

| TES                                     | 8800 +                                                                                                                   |
|-----------------------------------------|--------------------------------------------------------------------------------------------------------------------------|
| Owner's Suite - 2 Bedroom               | 8002         8001         8501           8003         8503         8505*           8005*         8505*                   |
| CONY                                    | 8006∆         8007 **         8507           8008         8009         8509           8010         8011 ±         8511 ± |
| Spacious Ocean View Balcony             | 8012 ◆ 8013 8513<br>8014 8015 8515                                                                                       |
| Ocean View Balcony                      | 8016         8017         8517           8018         8019         8519                                                  |
| Ocean View Balcony                      | 8020 ◆         8021           8022         8023 †         8523           8024         8025         8525 †                |
| Ocean View Balcony                      | 8026 8027 8527†<br>8028                                                                                                  |
| Ocean View Balcony                      | 8030<br>8032                                                                                                             |
|                                         | 8034 ◆ ELEV.<br>8036<br>8038                                                                                             |
| AN VIEW                                 | 8038<br>8040<br>8042                                                                                                     |
| Ultra Spacious Ocean View<br>Ocean View | 8044 ◆ 85<br>8046 81                                                                                                     |
| Ocean view                              | 8048 88<br>8050 88<br>8052 88                                                                                            |
| ERIOR                                   | 8054 85<br>8056 ◆ 85                                                                                                     |
| Interior                                | 8058 + a 85<br>8060 + a 85<br>8062 88                                                                                    |
| Interior                                | 8062 88<br>8064 ◆ 85<br>8066 8567≫ 85                                                                                    |
| Interior                                | 8068 8569» 8<br>8070° 85711» 8                                                                                           |
| Interior                                | 8072 8573≫ 88<br>8074 ◆ 8575*≫ 85<br>8076 8577≫ 88                                                                       |
|                                         | 8078 ◆         85791**         8           8080         8581**         8                                                 |
|                                         | 8082<br>8084 • 8086A 85                                                                                                  |
|                                         | 8088 • 8087 t - 3                                                                                                        |
|                                         |                                                                                                                          |
|                                         | R R                                                                                                                      |
|                                         | 8102+<br>8104+                                                                                                           |
|                                         | 8106<br>8108◆<br>8110◆<br>8100                                                                                           |
|                                         | 8112*<br>8114◆<br>8114◆                                                                                                  |
|                                         | 8116 • 80<br>8118 81                                                                                                     |
|                                         | 8120     81       8122     8623 ×       8124 ◆     8625 ×                                                                |
|                                         | 8126 8627†» 8<br>8128 8629†» 8                                                                                           |
|                                         | 8130 8631†» 80<br>8132 8633†» 86<br>8134 8635†» 88                                                                       |
|                                         | 8136 ◆ 8637 †≫ 86<br>8138 8639 ≫ 86                                                                                      |
|                                         | 8140 • 8641 » 86<br>8142 • 8142                                                                                          |
|                                         | * 8144<br>8146 • 86<br>8148 8                                                                                            |
|                                         | 8150<br>8152◆<br>86                                                                                                      |
|                                         | 8154 88<br>8156 80                                                                                                       |
|                                         | 8158 ◆     86       8160 ◆     86       8162 ◆□     866                                                                  |
|                                         | 8164 B86<br>8166 • 866                                                                                                   |
|                                         |                                                                                                                          |

#### INTERIOR

1К

**OCEAN VIEW** 

| 1V | Interior |
|----|----------|
| 2V | Interior |
| 3V | Interior |
| 4V | Interior |

Page 7