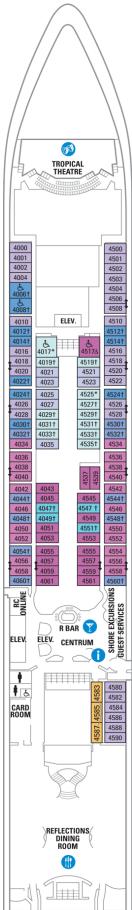

# Deck Four on SERENADE OF THE SEAS

| OCE | AN VIEW    |   |
|-----|------------|---|
| 1N  | Ocean View |   |
| 2N  | Ocean View |   |
| 3N  | Ocean View |   |
| 8N  | Ocean View | / |
|     |            |   |
| INT | ERIOR      |   |
| 1V  | Interior   |   |
| 2V  | Interior   |   |
|     |            |   |