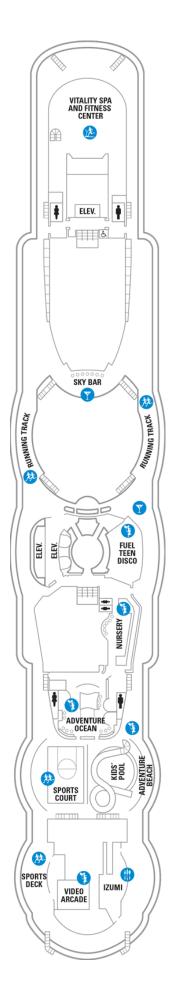

## **Deck Seven on SERENADE OF THE SEAS**

| SUI  | TES                         |                 |
|------|-----------------------------|-----------------|
| OT   | Owner's Suite - 2 Bedroom   | 70              |
| BAL  | CONY                        | <b>70</b><br>70 |
| 4B   | Spacious Ocean View Balcony | - 7<br>- 7      |
| 1D   | Ocean View Balcony          |                 |
| 2D   | Ocean View Balcony          | 7               |
| 5D   | Ocean View Balcony          |                 |
| 6D   | Ocean View Balcony          | 7               |
|      |                             |                 |
| OCE  | AN VIEW                     |                 |
| 1К   | Ultra Spacious Ocean View   |                 |
| 2M   | Spacious Ocean View         |                 |
| 3N   | Ocean View                  |                 |
| 8N   | Ocean View                  |                 |
| INTE | RIOR                        |                 |
| 1V   | Interior                    |                 |
| 2V   | Interior                    |                 |
| 3V   | Interior                    |                 |
| 4V   | Interior                    |                 |
|      |                             | 14              |
|      |                             |                 |
|      |                             | ELEV            |
|      |                             |                 |
|      |                             |                 |
|      |                             |                 |
|      |                             |                 |
|      |                             |                 |
|      |                             |                 |
|      |                             |                 |
|      |                             |                 |
|      |                             |                 |
|      |                             |                 |
|      |                             |                 |
|      |                             |                 |
|      |                             | (Æ              |
|      |                             |                 |
|      |                             |                 |
|      |                             |                 |

R

SUITES

BALCONY

OT