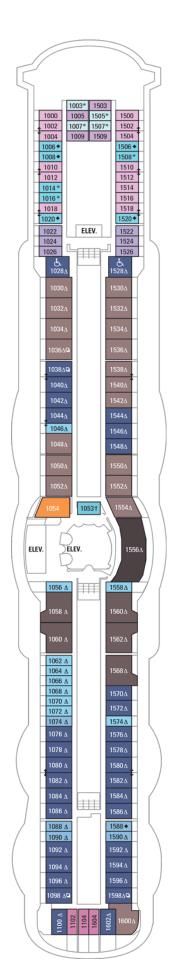

# Deck Ten on SERENADE OF THE SEAS

| 501                  | TES                                                                                                    |
|----------------------|--------------------------------------------------------------------------------------------------------|
| RS                   | Royal Suite - 1 Bedroom                                                                                |
| OS                   | Owner's Suite - 1 Bedroom                                                                              |
| GS                   | Grand Suite - 1 Bedroom                                                                                |
| J3                   | Junior Suite                                                                                           |
| VT                   | Ocean View Suite - 2 Bedroom (No Balcony)                                                              |
|                      |                                                                                                        |
| BAL                  | CONY                                                                                                   |
| _                    |                                                                                                        |
| 1B                   | Spacious Ocean View Balcony                                                                            |
| 1B<br>3B             | Spacious Ocean View Balcony<br>Spacious Ocean View Balcony                                             |
|                      |                                                                                                        |
| 3B                   | Spacious Ocean View Balcony                                                                            |
| 3B<br>4B             | Spacious Ocean View Balcony<br>Spacious Ocean View Balcony                                             |
| 3B<br>4B<br>2D       | Spacious Ocean View Balcony<br>Spacious Ocean View Balcony<br>Ocean View Balcony                       |
| 3B<br>4B<br>2D<br>5D | Spacious Ocean View Balcony<br>Spacious Ocean View Balcony<br>Ocean View Balcony<br>Ocean View Balcony |

R

IV Interior

3V Interior

4V Interior

Deck Eleven on **SERENADE OF THE SEAS** 

Deck Twelve on
SERENADE OF THE SEAS

Deck Thirteen on **SERENADE OF THE SEAS** 