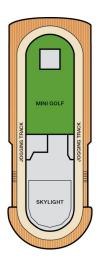

Gross Tonnage: 70,367 Length: 855 Feet Beam: 103 Feet Cruising Speed: 21 Knots Guest Capacity: 2,056 (Double Occupancy) Total Staff: 920 Registry: The Bahamas

Forward Sports • Deck 12

Aft Sports • Deck 12