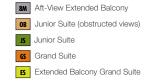

d 2 Upper Pullmans
- t 2 Twin Beds (convert to King) and Double Sofa Bed
- Stateroom with 2 Porthole Windows

R8+

R12+ R16+

R28+





\* Twin beds do not convert to a King Bed.

Unisex Wheelchair Accessible Restroom

M15 • M21 • M23 • M29 •

39

M33 M35 M41 M45• M49**:** M53**:** 

EL

EL 1 EL \*

EL

M209 M215 M219 M223 M227 M235 M235 M239 M243 M247 M255 M259

8A 8B 8C 8D Balcony Staterooms: Beds do not convert to

King when both Upper Pullmans in use



Connecting staterooms (ideal for families and groups of friends) All accommodations are non-smoking.

Accessible staterooms are available for guests with

carnival.com/about-carnival/special-needs.aspx.

disabilities. Please contact Guest Access Services at 1-800-438-6744 ext. 70025 for details, or visit http://www.



## CATEGORIES





BRIDGE

EL EL

EL

#

0.0

GRAND

O

STAGE

GUYS BURGE

EL

BUFFET

3 88

B mm a

M







Riviera • Deck 4

Main • Deck 5

Upper • Deck 6

Empress • Deck 7

Promenade • Deck 9

Lido • Deck 10

Verandah • Deck 11

|