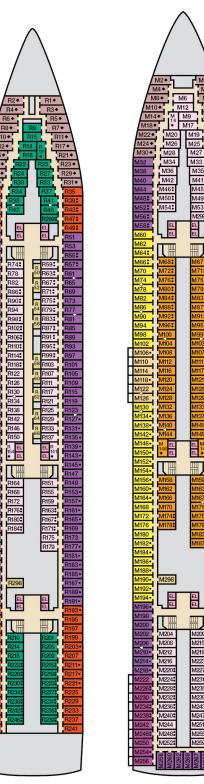

## ACCOMMODATIONS SYMBOL LEGEND

- ★ 2 Twin Beds (convert to King) and Single Sofa Bed
- · 2 Twin Beds (convert to King) and 1 Upper Pullman
- 2 Twin Beds (convert to King), 1 Lower Pullman, and 1 Upper Pullman
- 2 Twin Beds (convert to King) and 2 Upper Pullmans
- t 2 Twin Beds (convert to King) and Double Sofa Bed
- Stateroom with 2 Porthole Windows

R8+

R12+ R16+

R28+

\* Twin beds do not convert to a King Bed.

Unisex Wheelchair Accessible Restroom

M15 • M21 • M23 • M29 •

39

M33 M35 M41 M45• M49**:** M53**:** 

EL

EL 1 EL \*

EL

M209 M215 M219 M223 M227 M235 M235 M239 M243 M247 M255 M259

8A 8B 8C 8D Balcony Staterooms: Beds do not convert to

King when both Upper Pullmans in use

Connecting staterooms (ideal for families and groups of friends) All accommodations are non-smoking.

Accessible staterooms are available for guests with

carnival.com/about-carnival/special-needs.aspx.

disabilities. Please contact Guest Access Services at 1-800-438-6744 ext. 70025 for details, or visit http://www.