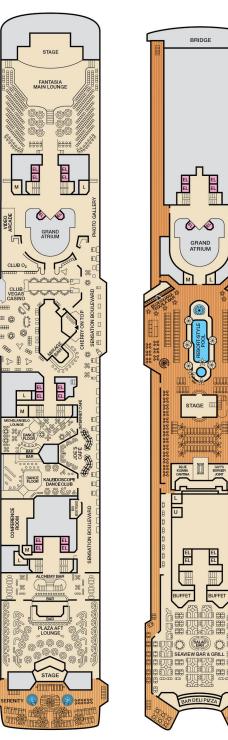

STAGE

GUYS BURGE

EL

BUFFET

3 88

B mm a

M

Riviera • Deck 4

Main • Deck 5

Upper • Deck 6

Empress • Deck 7

Promenade • Deck 9

Lido • Deck 10

Verandah • Deck 11

|                                                                                                                                                                                                                                                                                                                                                                                                                                                                                                                                                                                                                                                                                                                                                                                                                                                                                                                                                                                                                                                                                                                                                                                                                                                                                                                                                                                                                                                                                                                                                                                                                                                                                                                                                                                                                                                                                                                                                                                                                                                                                                                                | <u>M</u> | 500-1000 12<br>    |
|--------------------------------------------------------------------------------------------------------------------------------------------------------------------------------------------------------------------------------------------------------------------------------------------------------------------------------------------------------------------------------------------------------------------------------------------------------------------------------------------------------------------------------------------------------------------------------------------------------------------------------------------------------------------------------------------------------------------------------------------------------------------------------------------------------------------------------------------------------------------------------------------------------------------------------------------------------------------------------------------------------------------------------------------------------------------------------------------------------------------------------------------------------------------------------------------------------------------------------------------------------------------------------------------------------------------------------------------------------------------------------------------------------------------------------------------------------------------------------------------------------------------------------------------------------------------------------------------------------------------------------------------------------------------------------------------------------------------------------------------------------------------------------------------------------------------------------------------------------------------------------------------------------------------------------------------------------------------------------------------------------------------------------------------------------------------------------------------------------------------------------|----------|--------------------|
| PROMINDE: DECK 9  ATALINE: DECK 9  BUTIESS: DECK 7  BUTIE |          | LIDO • DECK 10     |
| EMPRESS • DECK 7<br>UPPER • DECK 6<br>MAIN • DECK 5                                                                                                                                                                                                                                                                                                                                                                                                                                                                                                                                                                                                                                                                                                                                                                                                                                                                                                                                                                                                                                                                                                                                                                                                                                                                                                                                                                                                                                                                                                                                                                                                                                                                                                                                                                                                                                                                                                                                                                                                                                                                            |          | PROMENADE • DECK 9 |
| UPPER-DECK 6<br>UPPER-DECK 5                                                                                                                                                                                                                                                                                                                                                                                                                                                                                                                                                                                                                                                                                                                                                                                                                                                                                                                                                                                                                                                                                                                                                                                                                                                                                                                                                                                                                                                                                                                                                                                                                                                                                                                                                                                                                                                                                                                                                                                                                                                                                                   |          | ATLANTIC • DECK 8  |
| MAIN • DECK 5                                                                                                                                                                                                                                                                                                                                                                                                                                                                                                                                                                                                                                                                                                                                                                                                                                                                                                                                                                                                                                                                                                                                                                                                                                                                                                                                                                                                                                                                                                                                                                                                                                                                                                                                                                                                                                                                                                                                                                                                                                                                                                                  |          | EMPRESS • DECK 7   |
| MAIN • DECK 5<br>RIVERA • DECK 4                                                                                                                                                                                                                                                                                                                                                                                                                                                                                                                                                                                                                                                                                                                                                                                                                                                                                                                                                                                                                                                                                                                                                                                                                                                                                                                                                                                                                                                                                                                                                                                                                                                                                                                                                                                                                                                                                                                                                                                                                                                                                               |          | UPPER • DECK 6     |
| RIVERA • DECK 4                                                                                                                                                                                                                                                                                                                                                                                                                                                                                                                                                                                                                                                                                                                                                                                                                                                                                                                                                                                                                                                                                                                                                                                                                                                                                                                                                                                                                                                                                                                                                                                                                                                                                                                                                                                                                                                                                                                                                                                                                                                                                                                |          | MAIN • DECK 5      |
|                                                                                                                                                                                                                                                                                                                                                                                                                                                                                                                                                                                                                                                                                                                                                                                                                                                                                                                                                                                                                                                                                                                                                                                                                                                                                                                                                                                                                                                                                                                                                                                                                                                                                                                                                                                                                                                                                                                                                                                                                                                                                                                                |          | RIVIERA + DECK 4   |
|                                                                                                                                                                                                                                                                                                                                                                                                                                                                                                                                                                                                                                                                                                                                                                                                                                                                                                                                                                                                                                                                                                                                                                                                                                                                                                                                                                                                                                                                                                                                                                                                                                                                                                                                                                                                                                                                                                                                                                                                                                                                                                                                |          |                    |