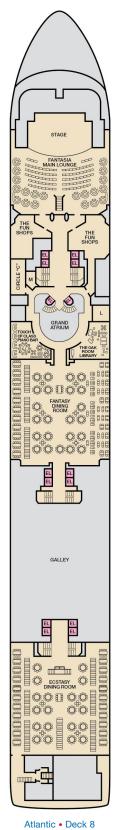

convert to King) and 2 Upper Pullmans
- t 2 Twin Beds (convert to King) and Double Sofa Bed
- Stateroom with 2 Porthole Windows

R8+

R12+ R16+

R28+





\* Twin beds do not convert to a King Bed.

Unisex Wheelchair Accessible Restroom

M15 • M21 • M23 • M29 •

39

M33 M35 M41 M45• M49**:** M53**:** 

EL

EL 1 EL \*

EL

M209 M215 M219 M223 M227 M235 M235 M239 M243 M247 M255 M259

8A 8B 8C 8D Balcony Staterooms: Beds do not convert to

King when both Upper Pullmans in use



Connecting staterooms (ideal for families and groups of friends) All accommodations are non-smoking.

Accessible staterooms are available for guests with

carnival.com/about-carnival/special-needs.aspx.

disabilities. Please contact Guest Access Services at 1-800-438-6744 ext. 70025 for details, or visit http://www.



## CATEGORIES





BRIDGE

EL EL

EL

#

0.0

GRAND

O

STAGE

GUYS BURGE

EL

BUFFET

3 88

B mm a

M







Riviera • Deck 4

Main • Deck 5

Upper • Deck 6

Empress • Deck 7

Promenade • Deck 9

Lido • Deck 10

Verandah • Deck 11

|