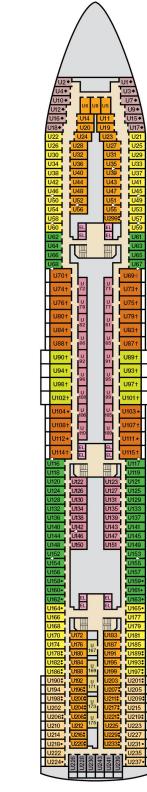

## ACCOMMODATIONS SYMBOL LEGEND

- ★ 2 Twin Beds (convert to King) and Single Sofa Bed
- · 2 Twin Beds (convert to King) and 1 Upper Pullman
- 2 Twin Beds (convert to King), 1 Lower Pullman, and 1 Upper Pullman
- 2 Twin Beds (convert to King) and 2 Upper Pullmans
- t 2 Twin Beds (convert to King) and Double Sofa Bed
- Stateroom with 2 Porthole Windows

R8+

R12+ R16+

R28+

\* Twin beds do not convert to a King Bed.

Unisex Wheelchair Accessible Restroom

M15 • M21 • M23 • M29 •

39

M33 M35 M41 M45• M49**:** M53**:** 

EL

EL 1 EL \*

EL

M209 M215 M219 M223 M227 M235 M235 M239 M243 M247 M255 M259

8A 8B 8C 8D Balcony Staterooms: Beds do not convert to

King when both Upper Pullmans in use

Connecting staterooms (ideal for families and groups of friends) All accommodations are non-smoking.

Accessible staterooms are available for guests with

carnival.com/about-carnival/special-needs.aspx.

disabilities. Please contact Guest Access Services at 1-800-438-6744 ext. 70025 for details, or visit http://www.