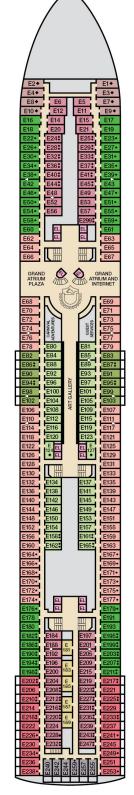

## ACCOMMODATIONS SYMBOL LEGEND

- ★ 2 Twin Beds (convert to King) and Single Sofa Bed
- · 2 Twin Beds (convert to King) and 1 Upper Pullman
- 2 Twin Beds (convert to King), 1 Lower Pullman, and 1 Upper Pullman
- 2 Twin Beds (convert to King) and 2 Upper Pullmans
- t 2 Twin Beds (convert to King) and Double Sofa Bed
- Stateroom with 2 Porthole Windows

R8+

R12+ R16+

R28+

\* Twin beds do not convert to a King Bed.

Unisex Wheelchair Accessible Restroom

M15 • M21 • M23 • M29 •

39

M33 M35 M41 M45• M49**:** M53**:** 

EL

EL 1 EL \*

EL

M209 M215 M219 M223 M227 M235 M235 M239 M243 M247 M255 M259

8A 8B 8C 8D Balcony Staterooms: Beds do not convert to

King when both Upper Pullmans in use

Connecting staterooms (ideal for families and groups of friends) All accommodations are non-smoking.

Accessible staterooms are available for guests with

carnival.com/about-carnival/special-needs.aspx.

disabilities. Please contact Guest Access Services at 1-800-438-6744 ext. 70025 for details, or visit http://www.