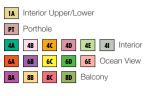

## ACCOMMODATIONS SYMBOL LEGEND

- ★ 2 Twin Beds (convert to King) and Single Sofa Bed
- · 2 Twin Beds (convert to King) and 1 Upper Pullman
- 2 Twin Beds (convert to King), 1 Lower Pullman, and 1 Upper Pullman
- 2 Twin Beds (convert to King) and 2 Upper Pullmans
- t 2 Twin Beds (convert to King) and Double Sofa Bed
- Stateroom with 2 Porthole Windows

R8+

R12+ R16+

R28+

\* Twin beds do not convert to a King Bed.

Unisex Wheelchair Accessible Restroom

M15 • M21 • M23 • M29 •

39

M33 M35 M41 M45• M49**:** M53**:** 

EL

EL 1 EL \*

EL

M209 M215 M219 M223 M227 M235 M235 M239 M243 M247 M255 M259

8A 8B 8C 8D Balcony Staterooms: Beds do not convert to

King when both Upper Pullmans in use

Connecting staterooms (ideal for families and groups of friends) All accommodations are non-smoking.