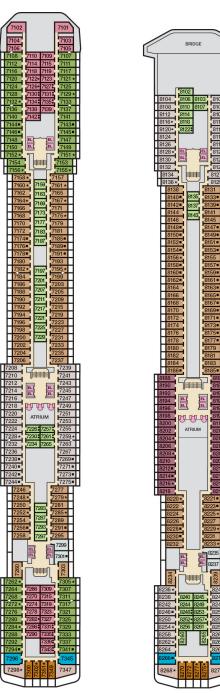

## **ACCOMMODATIONS SYMBOL LEGEND**

- ★ 2 Twin Beds (convert to King) and Single Sofa Bed
- : 2 Twin Beds (convert to King) and 2 Upper Pullmans
- 2 Twin Beds (convert to King) and 1 Upper Pullman
- 2 Twin Beds (convert to King), Single Sofa Bed and 1 Upper Pullman Connecting staterooms (ideal for families and groups of friends)
- U Unisex Wheelchair Accessible Restroom

4K Staterooms with Picture Window instead of French Door:

## **CATEGORIES**

- 4A 4B 4C 4D 4E Interior
- Interior with French Door (obstructed views)

9B Premium Balcony

Junior Suite

os Ocean Suite

vs Vista Suite

Grand Suite

- 6A Ocean View
- 7A Balcony (obstructed views)
- 8A 8B 8C 8D 8E 8F Balcony
- 8J 8K Extended Balcony
- 8M Aft-View Extended Balcony

Sun • Deck 10

Sky • Deck 12