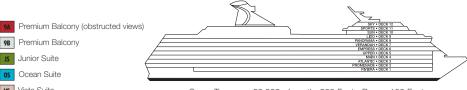

## **CATEGORIES**

- 4A 4B 4C 4D 4E Interior
- Interior with French Door (obstructed views)

9B Premium Balcony

Junior Suite

os Ocean Suite

vs Vista Suite

Grand Suite

- 6A Ocean View
- 7A Balcony (obstructed views)
- 8A 8B 8C 8D 8E 8F Balcony
- 8J 8K Extended Balcony
- 8M Aft-View Extended Balcony

Gross Tonnage: 88,500 Length: 963 Feet Beam: 106 Feet Cruising Speed: 22 Knots Guest Capacity: 2,124 (Double Occupancy) Total Staff: 930 Registry: Panama

Riviera • Deck 1

Promenade • Deck 2

Atlantic • Deck 3