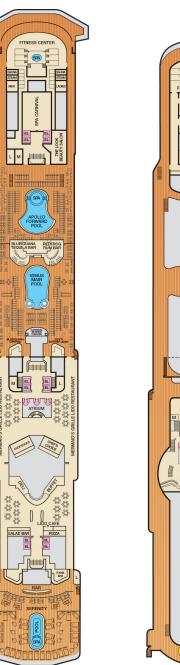

RENAISSANCE ATRIUM 

Main • Deck 4

B.A.A.A

Upper • Deck 5

Empress • Deck 6

Verandah • Deck 7

Panorama • Deck 8

Lido • Deck 9

Sun • Deck 10

Sky • Deck 12