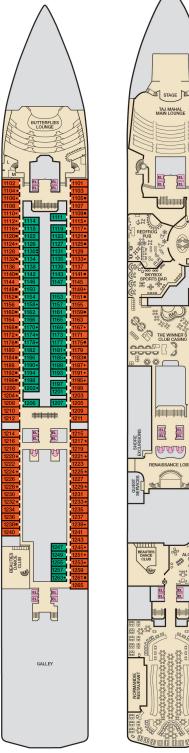

RENAISSANCE ATRIUM 

Main • Deck 4

B.A.A.A

Upper • Deck 5

Empress • Deck 6

Verandah • Deck 7

Panorama • Deck 8

Lido • Deck 9