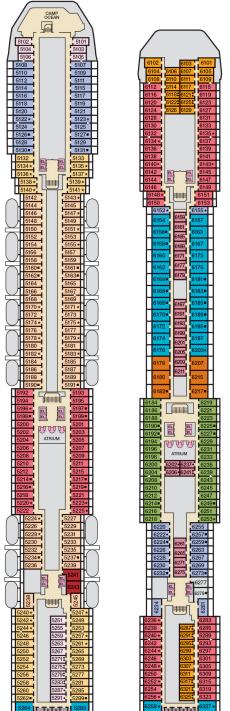

## **ACCOMMODATIONS SYMBOL LEGEND**

- ★ 2 Twin Beds (convert to King) and Single Sofa Bed
- : 2 Twin Beds (convert to King) and 2 Upper Pullmans
- 2 Twin Beds (convert to King) and 1 Upper Pullman
- 2 Twin Beds (convert to King), Single Sofa Bed and 1 Upper Pullman Connecting staterooms (ideal for families and groups of friends)
- U Unisex Wheelchair Accessible Restroom

4K Staterooms with Picture Window instead of French Door:

## **CATEGORIES**

- 4A 4B 4C 4D 4E Interior
- Interior with French Door (obstructed views)

9B Premium Balcony

Junior Suite

os Ocean Suite

vs Vista Suite

Grand Suite

- 6A Ocean View
- 7A Balcony (obstructed views)
- 8A 8B 8C 8D 8E 8F Balcony
- 8J 8K Extended Balcony
- 8M Aft-View Extended Balcony

RENAISSANCE ATRIUM 

Main • Deck 4

B.A.A.A

Upper • Deck 5

Empress • Deck 6

Verandah • Deck 7

Panorama • Deck 8

Lido • Deck 9