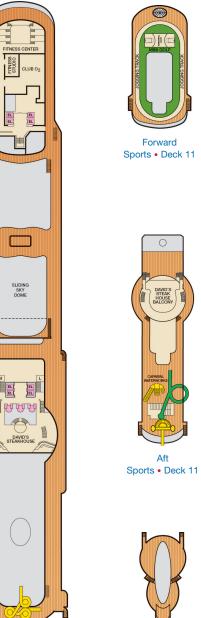

s of friends)
- U Unisex Wheelchair Accessible Restroom



Accessible staterooms are available for guests with disabilities. Please contact Guest Access Services at 1-800-438-6744 ext. 70025 for details, or visit http://www.carnival.com/about-carnival/special-needs.aspx.

4K Staterooms with Picture Window instead of French Door:



## **CATEGORIES**

- 4A 4B 4C 4D 4E Interior
- Interior with French Door (obstructed views)

9B Premium Balcony

Junior Suite

os Ocean Suite

vs Vista Suite

Grand Suite

- 6A Ocean View
- 7A Balcony (obstructed views)
- 8A 8B 8C 8D 8E 8F Balcony
- 8J 8K Extended Balcony
- 8M Aft-View Extended Balcony



Gross Tonnage: 88,500 Length: 963 Feet Beam: 106 Feet Cruising Speed: 22 Knots Guest Capacity: 2,124 (Double Occupancy) Total Staff: 930 Registry: Panama









Riviera • Deck 1

Promenade • Deck 2

Atlantic • Deck 3

RENAISSANCE ATRIUM 

Main • Deck 4

B.A.A.A

Upper • Deck 5

Empress • Deck 6

Verandah • Deck 7

Panorama • Deck 8

Lido • Deck 9

Sun • Deck 10

Sky • Deck 12