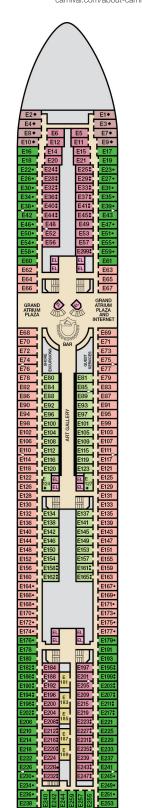

## **ACCOMMODATIONS SYMBOL LEGEND**

- ★ 2 Twin Beds (convert to King) and Single Sofa Bed • 2 Twin Beds (convert to King) and 1 Upper Pullman
- : 2 Twin Beds (convert to King) and 2 Upper Pullmans
- † 2 Twin Beds (convert to King) and Double Sofa Bed
- ◆ Stateroom with 2 Porthole Windows

- Connecting staterooms (ideal for families and groups of friends)
  All accommodations are non-smoking.
- \* Twin beds do not convert to a King Bed.
- U Unisex Wheelchair Accessible Restroom

Accessible staterooms are available for quests with disabilities. Please contact Guest Access Services at 1-800-438-6744 ext. 70025 for details, or visit http://www. carnival.com/about-carnival/special-needs.aspx.

## **CATEGORIES**

- 1A Interior Upper/Lower
- PT Porthole
- 4A 4B 4C 4D 4E 4I Interior
- 6A 6B 6C 6D 6E Ocean View
- Junior Suite Grand Suite

Gross Tonnage: 70,367 Length: 855 Feet Beam: 103 Feet Cruising Speed: 21 Knots Guest Capacity: 2,054 (Double Occupancy) Total Staff: 920 Registry: The Bahamas