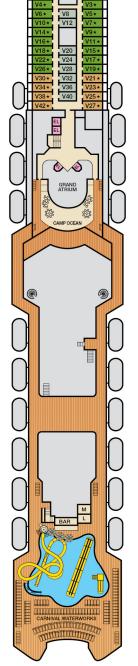

## **ACCOMMODATIONS SYMBOL LEGEND**

- ★ 2 Twin Beds (convert to King) and Single Sofa Bed • 2 Twin Beds (convert to King) and 1 Upper Pullman
- : 2 Twin Beds (convert to King) and 2 Upper Pullmans
- † 2 Twin Beds (convert to King) and Double Sofa Bed
- ◆ Stateroom with 2 Porthole Windows

- Connecting staterooms (ideal for families and groups of friends)
  All accommodations are non-smoking.
- \* Twin beds do not convert to a King Bed.
- U Unisex Wheelchair Accessible Restroom

Accessible staterooms are available for quests with disabilities. Please contact Guest Access Services at 1-800-438-6744 ext. 70025 for details, or visit http://www. carnival.com/about-carnival/special-needs.aspx.

## **CATEGORIES**

- 1A Interior Upper/Lower
- PT Porthole
- 4A 4B 4C 4D 4E 4I Interior
- 6A 6B 6C 6D 6E Ocean View
- Junior Suite Grand Suite

Gross Tonnage: 70,367 Length: 855 Feet Beam: 103 Feet Cruising Speed: 21 Knots Guest Capacity: 2,054 (Double Occupancy) Total Staff: 920 Registry: The Bahamas