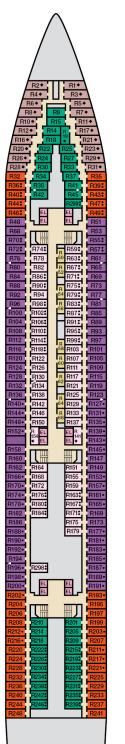

## **ACCOMMODATIONS SYMBOL LEGEND**

- ★ 2 Twin Beds (convert to King) and Single Sofa Bed • 2 Twin Beds (convert to King) and 1 Upper Pullman
- : 2 Twin Beds (convert to King) and 2 Upper Pullmans
- † 2 Twin Beds (convert to King) and Double Sofa Bed
- ◆ Stateroom with 2 Porthole Windows

- Connecting staterooms (ideal for families and groups of friends)
  All accommodations are non-smoking.
- \* Twin beds do not convert to a King Bed.
- U Unisex Wheelchair Accessible Restroom

Accessible staterooms are available for quests with disabilities. Please contact Guest Access Services at 1-800-438-6744 ext. 70025 for details, or visit http://www. carnival.com/about-carnival/special-needs.aspx.

## **CATEGORIES**

- 1A Interior Upper/Lower
- PT Porthole
- 4A 4B 4C 4D 4E 4I Interior
- 6A 6B 6C 6D 6E Ocean View
- Junior Suite Grand Suite

Gross Tonnage: 70,367 Length: 855 Feet Beam: 103 Feet Cruising Speed: 21 Knots Guest Capacity: 2,054 (Double Occupancy) Total Staff: 920 Registry: The Bahamas