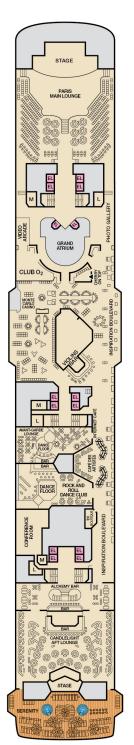

convert to King) and Double Sofa Bed
- ◆ Stateroom with 2 Porthole Windows

- Connecting staterooms (ideal for families and groups of friends)
  All accommodations are non-smoking.
- \* Twin beds do not convert to a King Bed.
- U Unisex Wheelchair Accessible Restroom

Accessible staterooms are available for quests with disabilities. Please contact Guest Access Services at 1-800-438-6744 ext. 70025 for details, or visit http://www. carnival.com/about-carnival/special-needs.aspx.

## **CATEGORIES**

- 1A Interior Upper/Lower
- PT Porthole
- 4A 4B 4C 4D 4E 4I Interior
- 6A 6B 6C 6D 6E Ocean View
- Junior Suite Grand Suite



Gross Tonnage: 70,367 Length: 855 Feet Beam: 103 Feet Cruising Speed: 21 Knots Guest Capacity: 2,054 (Double Occupancy) Total Staff: 920 Registry: The Bahamas





















Aft Sports • Deck 12



CARNIVAL INSPIRATION

Riviera • Deck 4

Main • Deck 5

Upper • Deck 6

Empress • Deck 7

Atlantic • Deck 8

Promenade • Deck 9

Verandah • Deck 11