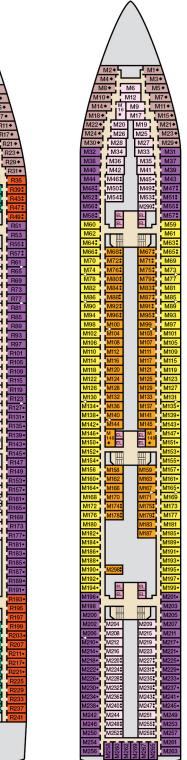

## **ACCOMMODATIONS SYMBOL LEGEND**

- ★ 2 Twin Beds (convert to King) and Single Sofa Bed • 2 Twin Beds (convert to King) and 1 Upper Pullman
- : 2 Twin Beds (convert to King) and 2 Upper Pullmans
- † 2 Twin Beds (convert to King) and Double Sofa Bed
- ◆ Stateroom with 2 Porthole Windows

- Connecting staterooms (ideal for families and groups of friends)
  All accommodations are non-smoking.
- \* Twin beds do not convert to a King Bed.
- U Unisex Wheelchair Accessible Restroom

Accessible staterooms are available for quests with disabilities. Please contact Guest Access Services at 1-800-438-6744 ext. 70025 for details, or visit http://www. carnival.com/about-carnival/special-needs.aspx.

## **CATEGORIES**

- 1A Interior Upper/Lower
- PT Porthole
- 4A 4B 4C 4D 4E 4I Interior
- 6A 6B 6C 6D 6E Ocean View
- Junior Suite Grand Suite

Gross Tonnage: 70,367 Length: 855 Feet Beam: 103 Feet Cruising Speed: 21 Knots Guest Capacity: 2,054 (Double Occupancy) Total Staff: 920 Registry: The Bahamas