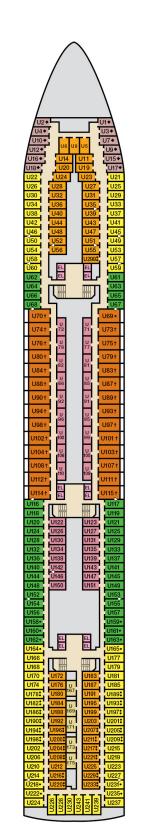

## **ACCOMMODATIONS SYMBOL LEGEND**

- ★ 2 Twin Beds (convert to King) and Single Sofa Bed • 2 Twin Beds (convert to King) and 1 Upper Pullman
- : 2 Twin Beds (convert to King) and 2 Upper Pullmans
- † 2 Twin Beds (convert to King) and Double Sofa Bed
- ◆ Stateroom with 2 Porthole Windows

- Connecting staterooms (ideal for families and groups of friends)
  All accommodations are non-smoking.
- \* Twin beds do not convert to a King Bed.
- U Unisex Wheelchair Accessible Restroom

Accessible staterooms are available for quests with disabilities. Please contact Guest Access Services at 1-800-438-6744 ext. 70025 for details, or visit http://www. carnival.com/about-carnival/special-needs.aspx.

## **CATEGORIES**

- 1A Interior Upper/Lower
- PT Porthole
- 4A 4B 4C 4D 4E 4I Interior
- 6A 6B 6C 6D 6E Ocean View
- Junior Suite Grand Suite

Gross Tonnage: 70,367 Length: 855 Feet Beam: 103 Feet Cruising Speed: 21 Knots Guest Capacity: 2,054 (Double Occupancy) Total Staff: 920 Registry: The Bahamas