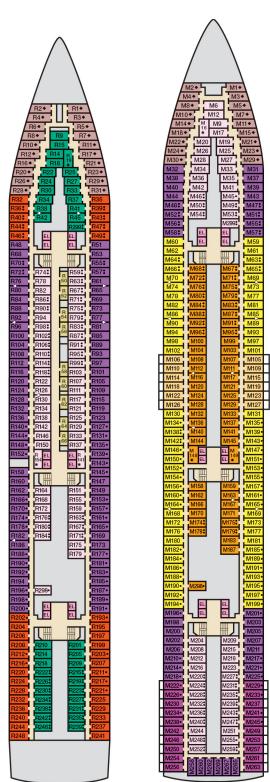

Deck

Gross Tonnage: 71,909 Length: 855 Feet Beam: 103 Feet
Cruising Speed: 21 Knots Guest Capacity: 2,130 (Double Occupancy)
Total Staff: 920 Registry: Panama

Riviera • Deck 4

Main • Deck 5

Upper • Deck 6

Empress • Deck 7

Atlantic • Deck 8

Lido • Deck 10

Verandah • Deck 11

**CARNIVAL ELATION** 

Aft Sports • Deck 12

Grand • Deck 14