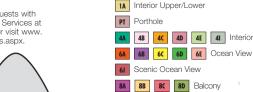

## **ACCOMMODATIONS SYMBOL LEGEND**

- ★ 2 Twin Beds (convert to King) and Single Sofa Bed
- · 2 Twin Beds (convert to King) and 1 Upper Pullman ■ 2 Twin Beds (convert to King), Single Sofa Bed and 1 Upper Pullman
- : 2 Twin Beds (convert to King) and 2 Upper Pullmans
- † 2 Twin Beds (convert to King) and Double Sofa Bed
- ◆ Stateroom with 2 Porthole Windows
- Connecting staterooms (ideal for families and groups of friends) ★ Twin beds do not convert to a King Bed.
- U Unisex Wheelchair Accessible Restroom
- 8A 8B 8C 8D Balcony Staterooms: Beds do not convert to King when both Upper Pullmans in use.