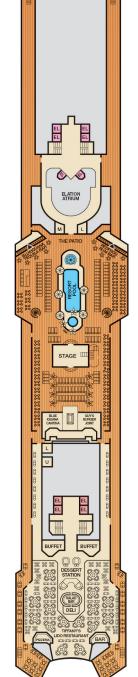

Deck

Gross Tonnage: 71,909 Length: 855 Feet Beam: 103 Feet
Cruising Speed: 21 Knots Guest Capacity: 2,130 (Double Occupancy)
Total Staff: 920 Registry: Panama

Riviera • Deck 4

Main • Deck 5

Upper • Deck 6