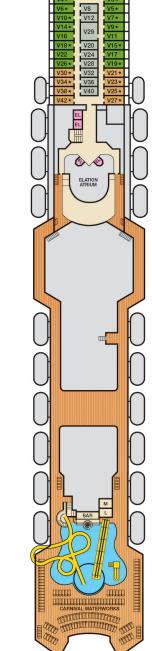

Deck

Gross Tonnage: 71,909 Length: 855 Feet Beam: 103 Feet
Cruising Speed: 21 Knots Guest Capacity: 2,130 (Double Occupancy)
Total Staff: 920 Registry: Panama

Riviera • Deck 4

Main • Deck 5

Upper • Deck 6