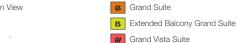

## **ACCOMMODATIONS SYMBOL LEGEND**

- ★ 2 Twin Beds (convert to King) and Single Sofa Bed
- · 2 Twin Beds (convert to King) and 1 Upper Pullman ■ 2 Twin Beds (convert to King), Single Sofa Bed and 1 Upper Pullman
- : 2 Twin Beds (convert to King) and 2 Upper Pullmans
- † 2 Twin Beds (convert to King) and Double Sofa Bed
- ◆ Stateroom with 2 Porthole Windows
- Connecting staterooms (ideal for families and groups of friends) ★ Twin beds do not convert to a King Bed.
- U Unisex Wheelchair Accessible Restroom
- 8A 8B 8C 8D Balcony Staterooms: Beds do not convert to King when both Upper Pullmans in use.