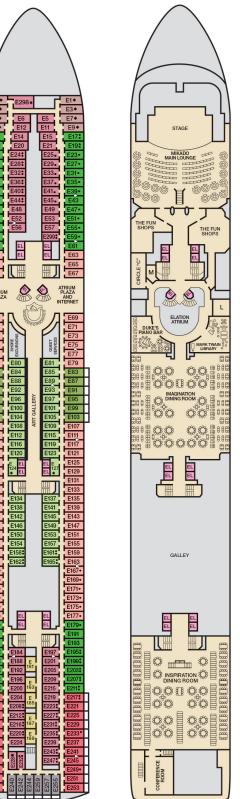

Deck

Gross Tonnage: 71,909 Length: 855 Feet Beam: 103 Feet
Cruising Speed: 21 Knots Guest Capacity: 2,130 (Double Occupancy)
Total Staff: 920 Registry: Panama

Riviera • Deck 4

Main • Deck 5

Upper • Deck 6

Empress • Deck 7

Atlantic • Deck 8

Lido • Deck 10

Verandah • Deck 11

**CARNIVAL ELATION** 

Aft Sports • Deck 12

Grand • Deck 14