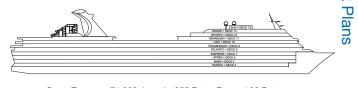

Deck

Gross Tonnage: 71,909 Length: 855 Feet Beam: 103 Feet
Cruising Speed: 21 Knots Guest Capacity: 2,130 (Double Occupancy)
Total Staff: 920 Registry: Panama

Riviera • Deck 4

Main • Deck 5

Upper • Deck 6

Empress • Deck 7

Atlantic • Deck 8

Lido • Deck 10

Verandah • Deck 11

**CARNIVAL ELATION** 

Aft Sports • Deck 12

Grand • Deck 14