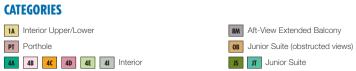

## **ACCOMMODATIONS SYMBOL LEGEND**

- ★ 2 Twin Beds (convert to King) and Single Sofa Bed
- · 2 Twin Beds (convert to King) and 1 Upper Pullman ■ 2 Twin Beds (convert to King), Single Sofa Bed and 1 Upper Pullman
- : 2 Twin Beds (convert to King) and 2 Upper Pullmans
- † 2 Twin Beds (convert to King) and Double Sofa Bed
- ◆ Stateroom with 2 Porthole Windows
- Connecting staterooms (ideal for families and groups of friends) ★ Twin beds do not convert to a King Bed.
- U Unisex Wheelchair Accessible Restroom
- 8A 8B 8C 8D Balcony Staterooms: Beds do not convert to King when both Upper Pullmans in use.