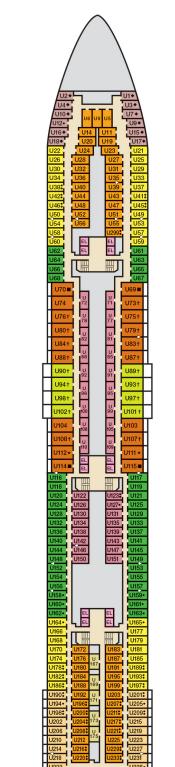

Deck

Gross Tonnage: 71,909 Length: 855 Feet Beam: 103 Feet
Cruising Speed: 21 Knots Guest Capacity: 2,130 (Double Occupancy)
Total Staff: 920 Registry: Panama

Riviera • Deck 4

Main • Deck 5

Upper • Deck 6

Empress • Deck 7

Atlantic • Deck 8

Lido • Deck 10

Verandah • Deck 11

**CARNIVAL ELATION** 

Aft Sports • Deck 12

Grand • Deck 14