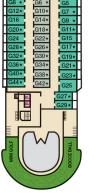

Deck

Gross Tonnage: 71,909 Length: 855 Feet Beam: 103 Feet
Cruising Speed: 21 Knots Guest Capacity: 2,130 (Double Occupancy)
Total Staff: 920 Registry: Panama

Riviera • Deck 4

Main • Deck 5

Upper • Deck 6