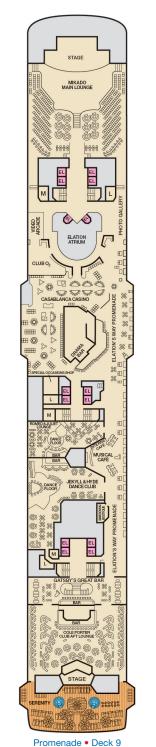

Deck

Gross Tonnage: 71,909 Length: 855 Feet Beam: 103 Feet
Cruising Speed: 21 Knots Guest Capacity: 2,130 (Double Occupancy)
Total Staff: 920 Registry: Panama

Riviera • Deck 4

Main • Deck 5

Upper • Deck 6