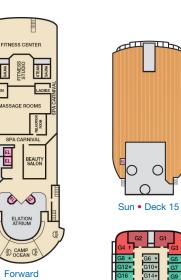

Deck

Gross Tonnage: 71,909 Length: 855 Feet Beam: 103 Feet
Cruising Speed: 21 Knots Guest Capacity: 2,130 (Double Occupancy)
Total Staff: 920 Registry: Panama

Riviera • Deck 4

Main • Deck 5

Upper • Deck 6