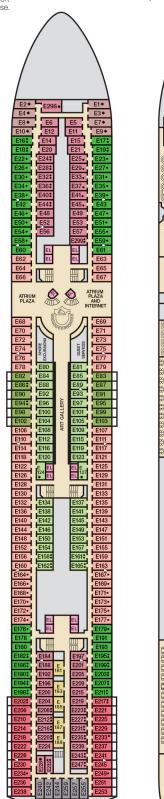

Deck

Gross Tonnage: 71,909 Length: 855 Feet Beam: 103 Feet
Cruising Speed: 21 Knots Guest Capacity: 2,130 (Double Occupancy)
Total Staff: 920 Registry: Panama

Riviera • Deck 4

Main • Deck 5

Upper • Deck 6

Empress • Deck 7

Atlantic • Deck 8

Lido • Deck 10

Verandah • Deck 11

**CARNIVAL ELATION** 

Aft Sports • Deck 12

Grand • Deck 14