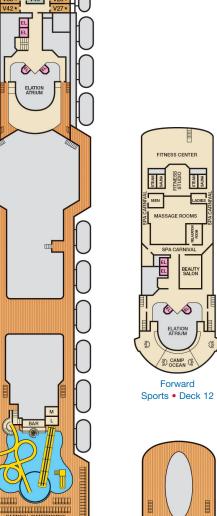

Empress • Deck 7

Atlantic • Deck 8

Lido • Deck 10

Verandah • Deck 11

**CARNIVAL ELATION** 

Aft Sports • Deck 12

Grand • Deck 14